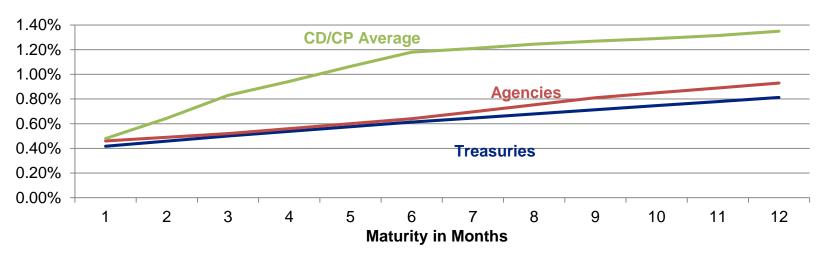

Prime funds, and the iMoneyNet Government Institutional Average includes 322 highly rated Government funds.

### Key Benefits of PLGIT/TERM

- <u>Enhanced Yield</u> Commercial paper, negotiable CD, and bankers' acceptances investments typically
  offer a yield advantage compared to other permitted investment vehicles
  - Yields on commercial paper and negotiable CD's provide potentially higher yields in the 60- to 365-day space for TERM Portfolios
  - Below is a current yield comparison between commercial paper/negotiable CD's and U.S.
     Treasury and federal agency securities
- <u>Diversification</u> An investment in *PLGIT/TERM*, in addition to your entity's overall cash and investment portfolio, provides another layer of diversification

#### **Money Market Yield Curve Comparison**



Source: Bloomberg, as of January 31, 2017, PFMAM. Information on CD/CP ranges are estimates based on independently compiled data, are for general information purposes only, and are not intended to provide specific advice or specific recommendations.



### U.S. Treasury Obligations

Issuer: - U.S. Treasury

• Credit Quality: - Generally considered to be risk-free, AA+ (S&P)/Aaa

(Moody's)

Maturity: - 1 month to 30 years

Yields: - Relatively low

- U.S. Treasury Notes and Bonds (1+ years to maturity)

pay a coupon semi annually and pay par amount at

maturity

- U.S. Treasury Bills (under 1 year to maturity) pay par

amount upon maturity

Bought/Sold: - Bought and sold in primary and secondary markets

• Liquidity: - Very liquid



### **GNMA Obligations**

Issuer:

 Financial Instituti