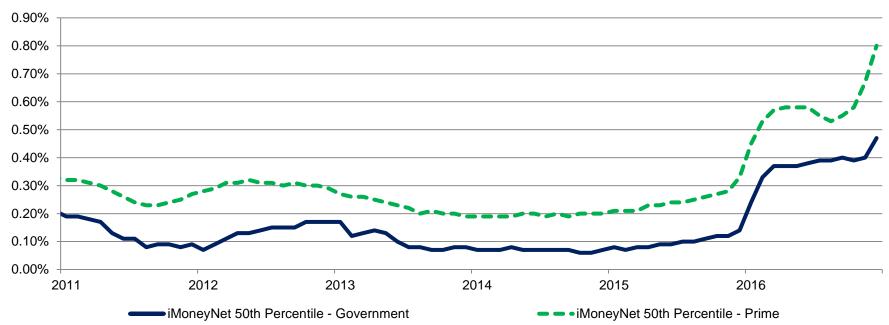

vestments or include language that references "investments permitted by law" an IP could invest in the new permitted investments

#### **PLGIT – Separate Account Management (SAM)**

 Investors will need to update their investment policies to reflect new permitted investments. PLGIT can assist investors with providing sample language.



### Potential Benefits of Prime Funds

- A comparison between historic gross yields on iMoneyNet's 50<sup>th</sup> Percentile Government Institutional and Prime Institutional funds is depicted in the graph below.
  - The average difference between the iMoneyNet 50<sup>th</sup> Percentile Government and Prime funds over the prior 3 year period ending December 31, 2016 is 16 basis points (0.16%).

#### Difference in Gross Yields - Government vs. Prime Funds



Source: As measured by the average of the gross rate advantage of the 50<sup>th</sup> percentile of the iMoneyNet Fund Rankings for Prime Funds over the 50<sup>th</sup> percentile of the iMoneyNet Fund Rankings for Government Funds for the five years ended December 31, 2016. The iMoneyNet Prime Institutional Average includes 109 highly rated Prime funds, and the iMoneyNet Government Institutional Average includes 322 highly rated Government funds.

### Key Benefits of PLGIT/TERM

- <u>Enhanced Yield</u> Commercial paper, negotiable CD, and bankers' acceptances investments typically
  offer a yield advantage compared to other permitted investment vehicles
  - Yields on commercial paper and negotiable CD's provide potentially higher yields in the 60- to 365-day space for TERM Portfolios