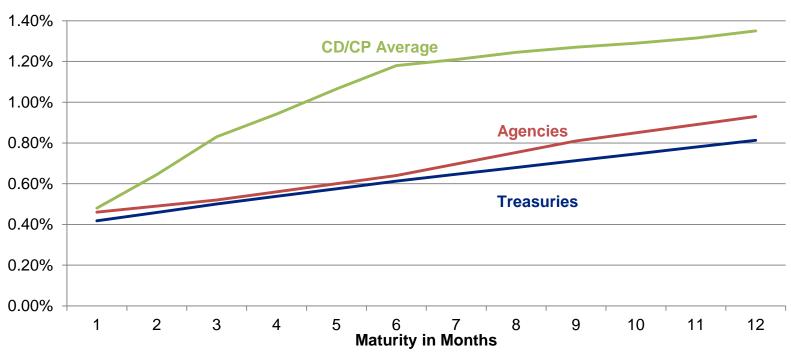

by at least two NRSROs*</li> <li>For CD's with maturities greater than a year, must be rated at least "A" by at least two NRSROs*</li> <li>Maximum maturity of three years or less</li> </ul> |  |  |  |
| Insured Bank Deposit Reciprocal             | All deposits are 100% FDIC-insured.                                                                                                                                                                                                                                                          |  |  |  |



### Current Money Market Yield Curve

- Yields on Commercial Paper and Negotiable CD's remain attractive alternatives to Treasury Bills and short-term Agencies where yields are constrained by Fed policy.
- CP/CD rates vary significantly by issuer.





Source: Bloomberg, as of January 31, 2017, PFMAM. Information on CD/CP ranges are estimates based on independently compiled data, are for general information purposes only, and are not intended to provide specific advice or specific recommendations.



# Overview of PLGIT Investment Line-up

### **PLGIT Investment Line-Up**

#### **PLGIT Portfolio (Class, PLUS, I-Class)**

- No changes to PLGIT Portfolio or its 3 share classes
- Continue to offer all current cash management services

#### **PLGIT/PRIME Portfolio**

- Investment policy updated to take advantage of all newly permitted investment options
- Expanded availability to all PLGIT Investors

#### **PLGIT CD Purchase Program**

No change to the CD program

### PLGIT Investment Line-Up

#### **PLGIT/TERM**

- No changes for Investor