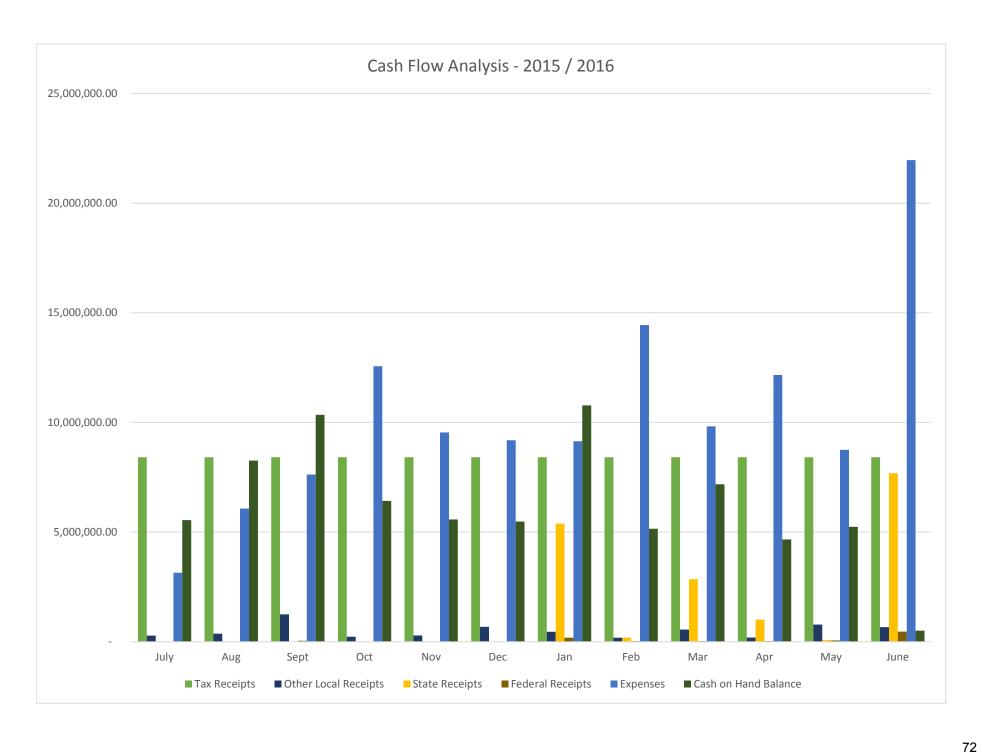

### **PAGE NUMBER**

| 1. | Approval of Minutes – Meeting on January 17, 20172                                                                                                                                                                                                           |
|----|--------------------------------------------------------------------------------------------------------------------------------------------------------------------------------------------------------------------------------------------------------------|
| 2. | Monthly/Year to Date Financial Reports – January 20174                                                                                                                                                                                                       |
| 3. | <b>Public Comment</b>                                                                                                                                                                                                                                        |
| 4. | Investment Options for Schools – John Molloy, Managing Director, PA Local Government Investment Trust                                                                                                                                                        |
| 5. | Cash Flow Analysis – David Francella, Controller71                                                                                                                                                                                                           |
| 6. | FY 2017-18 Budget Development73                                                                                                                                                                                                                              |
|    | <ul><li>a. Summary</li><li>b. Referendum Exceptions</li><li>c. Tax Impact</li></ul>                                                                                                                                                                          |
|    | d. Projection Model e. Impact Items                                                                                                                                                                                                                          |
| 7. | f. Calendar<br>Other                                                                                                                                                                                                                                         |
|    | Future Meetings to be held at 7:00 P.M.                                                                                                                                                                                                                      |
|    | <ul> <li>a. Monday, March 13, 2017 held at CHS Cafeteria</li> <li>b. Monday, April 17, 2017 held at CHS Cafeteria</li> <li>c. Tuesday, May 9, 2017 held at TEAO in Room 200</li> <li>d. Wednesday, May 31, 2017 at 6:30 P.M. held at TEAO in Room</li> </ul> |