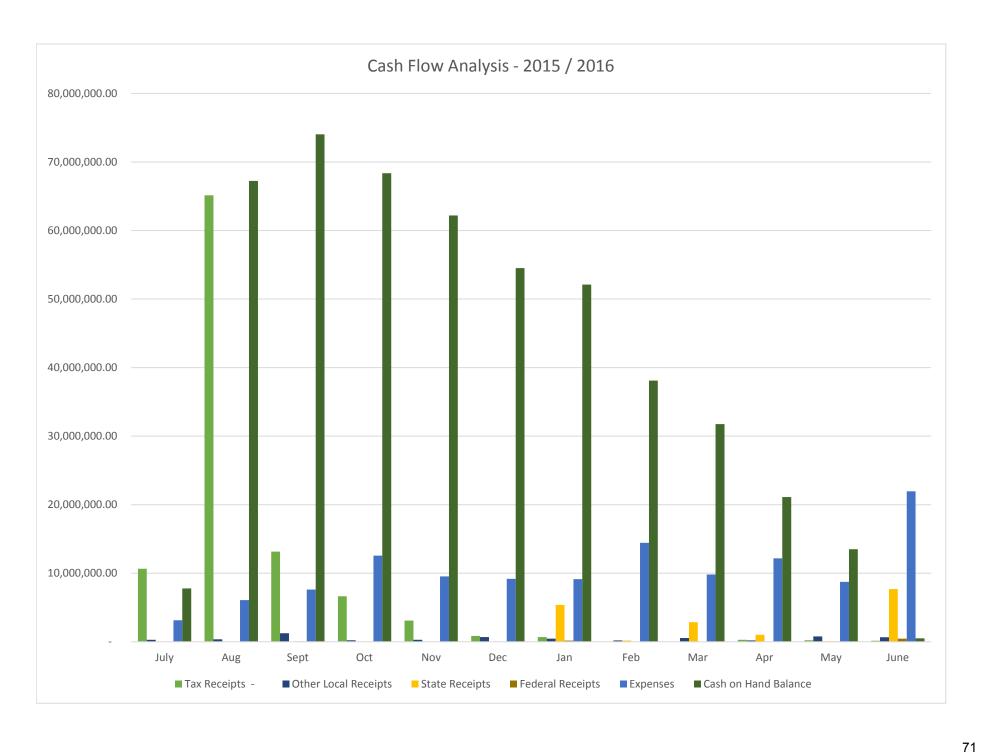

### **Finance Committee Meeting Minutes**

January 17, 2017 TEAO Room 200 7:00 P.M.